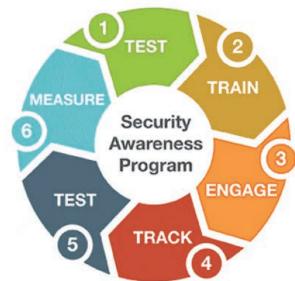

# Creating an Information Technology Security Awareness Culture in Your Business

On January 28, 2020, The Bridgeton Area Chamber of Commerce held its first luncheon meeting of the year at Terrigno's Fairfield Inn. Jon Cummings and Revive South Jersey sponsored the event that featured speaker Tammy Oliva of Cumberland Mutual. Tammy Oliva is the company's Information Security Administrator and she discussed cyber security and the importance of creating a

culture of awareness at your organization to reduce the threat of cyber attacks.

Oliva explained how easy it has become for hackers to steal data and commit fraud. A simple click on an encrypted email can cause chaos and be a huge inconvenience to a business.

She discussed simple ways to detect a virus within an email as well as ways to prevent hackers from hacking into your business information. Security Awareness culture should be taken seriously. Tammy Oliva could not emphasize enough how important it is to secure your company's data.

She explained that there are classes that your employees can take part in to become more conscious of red flags that can prevent a database from being acquired. She

MBERLAND

RINA

Hometown

ith a Global

mic development

numberland County

RIDGETON

AREA

Pamber of Core

Tammy Oliva, Information Technology Security Administrator for Cumberland Mutual speaks at the Chamber's January meeting.

gave the example of what Cumberland Mutual does. Oliva sends out a "test virus email" that calculates exactly how many employ-

ees clicked on the click bait that could have very well encrypted, damaged or stolen the company's data.

Ask any security professional and they will tell you that the weakest link in the security chain is the human who accepts a person or scenario at face value.

Tammy Oliva provided a well-organized, informative power point presentation that is available to our members. Call the Chamber office at 856-455-1312 or send email to bacc@baccnj.com to request the document.

### Steps to Creating an Information Security Awareness Culture

HEALTH | DENTAL | PRESCRIPTION | VISION

The Bridgeton Area Chamber of Commerce in partnership with the Greater Millville Chamber of Commerce presents the Cumberland County Expo and Job Fair for businesses and the public.