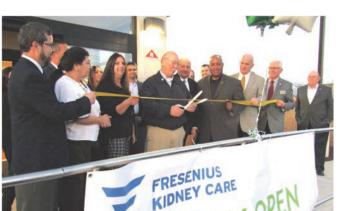

Upper Deerfield Mayor Jim Crilley, Freeholders Carol Musso, who is also the Chamber Chairperson, Jack Surrency, George Castellini and Douglas Albrecht and others join Fresenius officials in celebrating their opening in Upper Deerfield.

### FRESENIUS KIDNEY CARE OPENS

Fresenius Kidney Care, a division of Fresenius Medical Care North America, is the worldwide leader in the treatment of renal disease and an innovative leader in kidney disease research. Their new office in Upper Deerfield joins over 2,400 facili-

ties nationwide to provide area patients with its care teams that are dedicated to helping people thrive on dialysis and live longer, healthier lives. For more information, please visit <a href="https://www.freseniuskidneycare.com">www.freseniuskidneycare.com</a>.