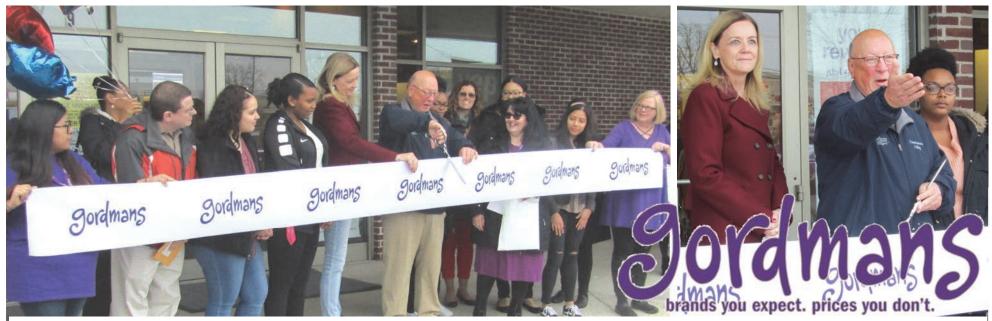

WWW.MEMBERSONENJ.ORG | 1-866-858-3164

Above left and in the center of the photo, Upper Deerfield Mayor Jim Crilley cuts the ribbon for ceremonial opening of Gordmans as Karen Hepner of the Bridgeton Area Chamber Board, Store Manager Renee Grillo, store team members, Cumberland Regional High School representatives and other Chamber and community members watch. Right photo:

Mayor Crilley welcomes the new store with Chamber Board member Karen Hepner to his left.

## **Gordmans Opens in Upper Deerfield**

Upper Deerfield, County, and Chamber officials and the public celebrated the opening of Gordmans at Carlls Corner Shopping Center recently, participating in the ribbon cutting ceremony. The store replaces the Peebles store in the shopping center. Mayor Jim Crilley of Upper Deerfield, Karen Hepner of the Chamber Board and Tony Stanzione, Chamber Executive Director welcomed the new store to the ar-

ea. Renee Grillo, Store Manager, thanked everyone for joining in the opening ceremonies. She said "Gordmans is a retail store that sells name brands for a very low prices. Our new store here is one of 700 Gordmans stores in the United States where the customer can shop and also receive their Amazon packages," she added. Gordmans takes pride in giving back to the community and has contributed 1 million dollars to the public-school systems. They announced a donation of \$1,000 to Cumberland Regional High School. Shop Gordmans for all of your household and retail needs. See www.Gordmans.com.