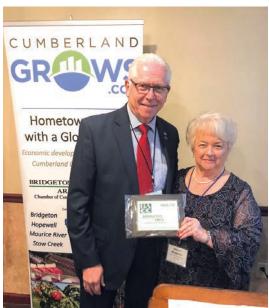

Bill Whelan (left) and Carolyn King recognize Bill Ziefle for his contributions to the Chamber / Rotary Bridge & Trails Project.

76 Magnolia Ave., P.O. Box 1063 Bridgeton, NJ 08302

856•455•1312 bacc@baccnj.com www.CumberlandGrows.com www.baccnj.com